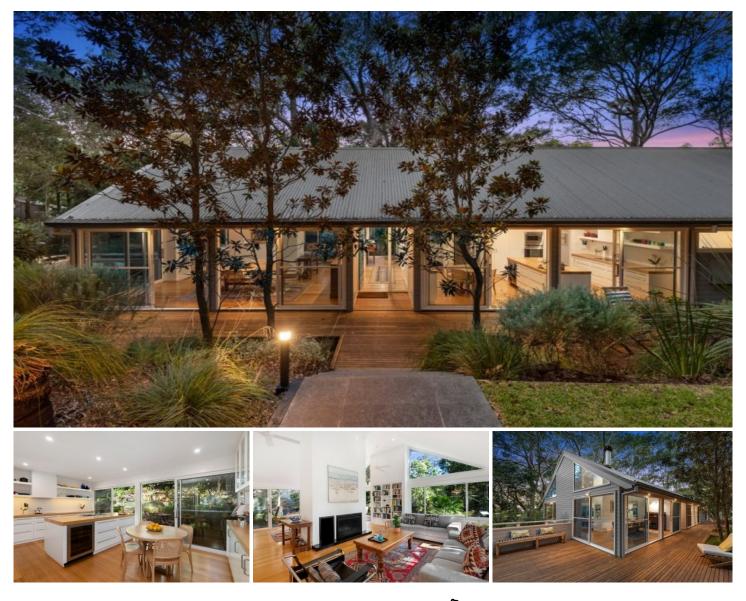

## 4 Wanawong Road Avalon Beach NSW

Architect designed with giant glass walls embracing sublime views over a tree carpeted valley with glimmering views of the ocean in the distance, this superbly crafted contemporary retreat is a modern work of art. Spread across one level with multiple living spaces, plus a sunny entertainers' deck and near level lawn, beautifully screened landscaped gardens, it is nestled at the end of an exclusive cul-de-sac, within 300m of Careel Bay Wharf and Marina

? A wonderfully streamlined sanctuary, thoughtfully designed all on one level, a haven of peace and privacy for families, empty-nesters and retirees

? Weatherboard façade complements its peaceful bush setting

? Statement entrance foyer continues to a picture window, framing enchanting views

? Sweeping open plan design with towering floor-to-ceiling