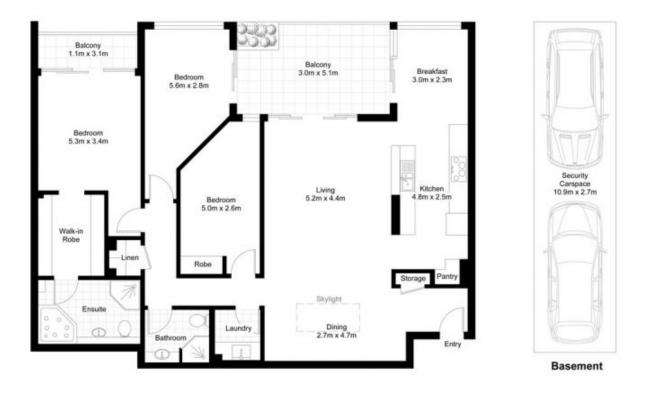

## 3 🛤 2 🚔 2 🚘

View : https://www.blakeproperty.com.au/sale/nsw/north ern-beaches/mona-vale/residential/apartment/80 04990

Andrew Blake 02 9973 4444

Zac Pearson 02 9973 4444

1

[<mark>b</mark>]

Approx. Internal Area: 130m<sup>2</sup> Approx. Balconies Area: 19m<sup>2</sup> We have made every attempt to ensure the accuracy of the floor plan or Boundaries are approximate only and should not be refer upon. nts are approximate and no responsibility is taken for any error, omission, or mis-statement. This plan is for illustrative purposes only.