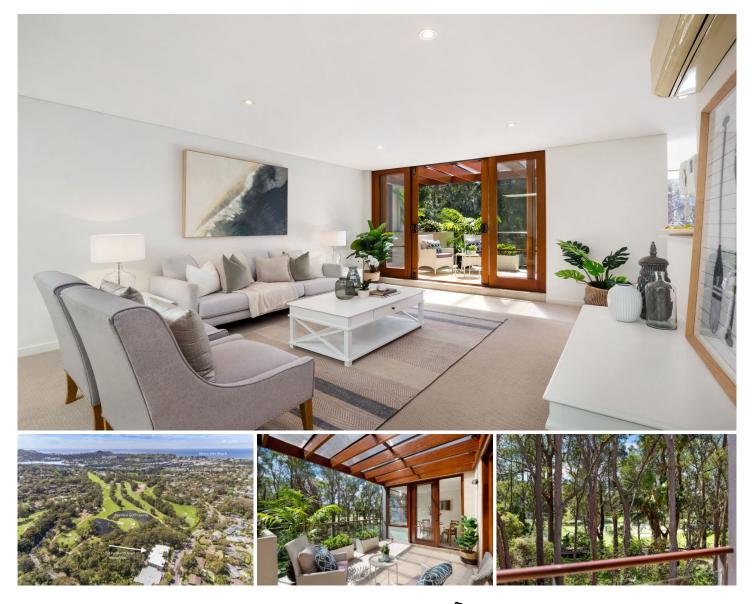

## 11/50 Parkland Road Mona Vale NSW

Solita Green' boutique apartments are located adjacent to the Bayview Golf Course, enjoying a full north aspect overlooking the greens PLUS blissful privacy (views/aspect/privacy - take note, that's the 3 big "must haves" already ticked off) but there is so much about this 3 bedroom apartment that leaves a lasting impression.

There's the coveted top floor position with a lift to the secure carpark. Then stepping over the threshold, there is a sense of peaceful calm, it feels insulated from the outside world, deeply comfortable and beautifully presented with contemporary high quality.

? The vast open plan living and kitchen areas are linked by an expansive, undercover outdoor entertaining terrace to the 3 bedroom wing. The layout is clever, practical and right on point.

? light filled, gourmet kitchen with CaesarStone bench tops, smeg appliances and masses of storage