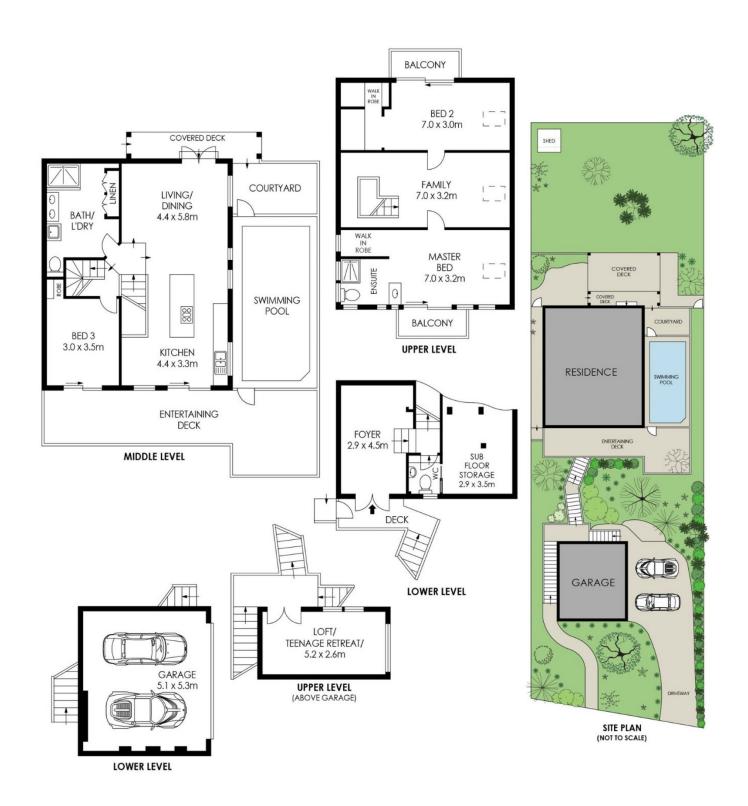

APPROX. INTERNAL AREA =  $163 \text{ m}^2$ APPROX. EXTERNAL AREA =  $86 \text{ m}^2$ TOTAL =  $249 \text{ m}^2$ LAND SIZE =  $645 \text{ m}^2$ 

Z

PLANS SHOWN ONLY INDICATIVE OF LAYOUT. DIMENSIONS ARE APPROXIMATE.