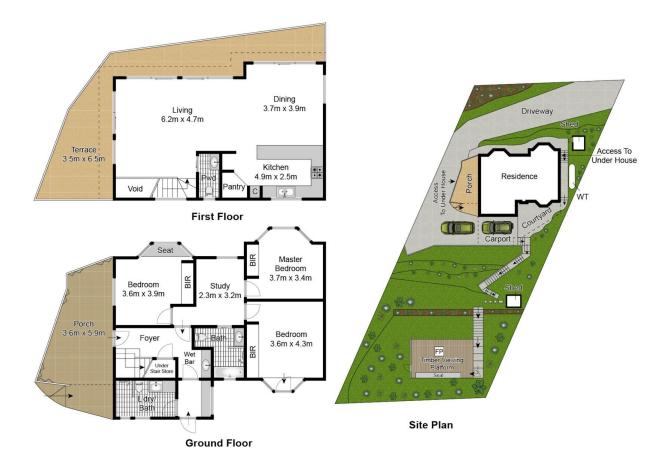

Entry Level:

? 3 spacious bedrooms with ceiling fans, timber flooring,

3 📭 2 🔓 2 😭

Type: House

Price: Auction Guide: \$2,099,000

**View**: https://www.blakeproperty.com.au/sale/nsw/northern-beaches/newport/residential/house/8153384

Andrew Blake 02 9973 4444

Zac Pearson 02 9973 4444

For full version visit the website

Internal Inc Balcony Area: 184m<sup>2</sup>
Whilst BWRM & Blake Property has made every attempt to ensure the accuracy of the floor plan and site plan contained here, measurements are approximate and no responsibility is taken for any error, omissions or mis-statements. This plan is for illustrative purposes only. Boundaries are approximate only and should not be relied upon.