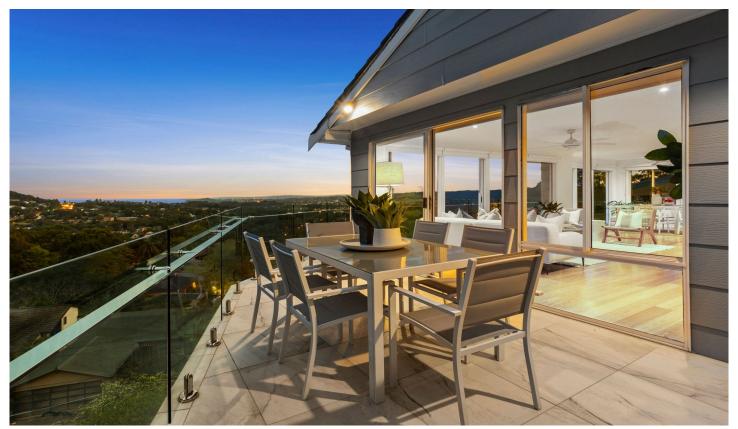

## 32 Wallumatta Road Newport NSW

This immaculate home will blow you away.

Suspended between Newport Beach and sparkling Pittwater, the view is simply gob smacking; encompassing Long Reef, stretching to Manly and beyond. Imagine the night lights and NYE! If the view is the hero then the house, with its coastal sandstone façade and bay windows, is right up there with it, thanks to a recent high quality renovation, offering an idyllic blend of 'wow' plus comfort.

- ? Generous setback from the street, u/c parking plus additional off-street parking.
- ? Drive directly to the door with easy access
- ? Just moments to the beach, school, sailing clubs and thriving Newport Village.